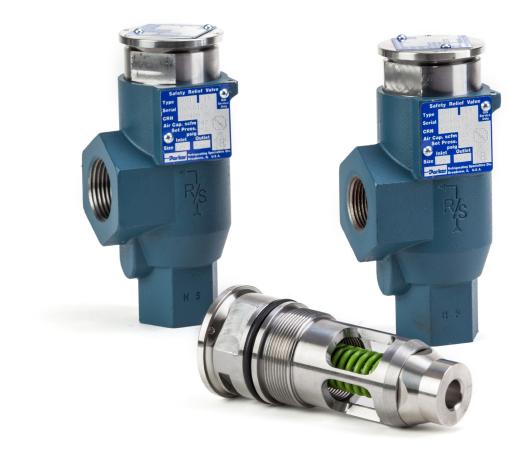

**Together, we can** provide **R**eal **S**olutions that will save you time and money. Reduce your maintenance time by 75%.

The cartridge safety relief valves **(CSRV)** are designed to offer the highest level of protection while maintaining easy serviceability.

- Streamline Cartridge Upgrade. The CSRV is a drop in replacement for the popular SR and SRH series safety valves.
- Simplify Periodic Replacement. Stainless steel cartridge resists corrosion and cold welding.
- Code compliant. Design meets ANSI/ASHRAE 15 and ASME Section VII. Division 1 compliant.